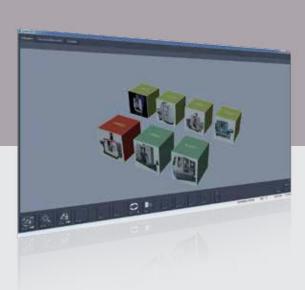

#### Checking tool life in real-time

Recommissioning for tool preparation at the push of a button

The »flash« software module automatically queries the tool life per machine independently of the operator. Colors symbolize the current status of the tool life. Tools whose life has expired or whose warning limit has been reached, can be selected and released for recommissioning.

#### Traffic light colors signal the current status

As soon as a preset tool has been assigned its location in the magazine of a machine, the status is set to "green", i.e. in use. This means that the tool life is in the "green range". "Amber" informs you in time that the warning limit has been reached. "Red" signals that the tool life has expired. This also ensures perfect visual inspection and control of your tools in use.