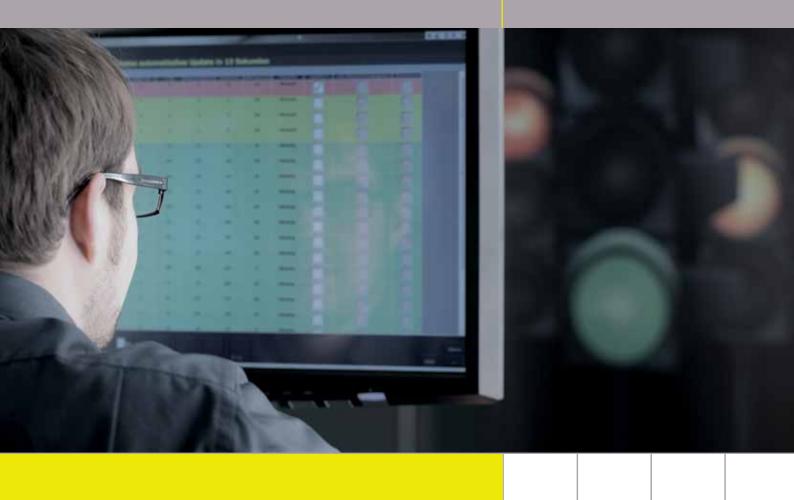

The »flash« software module allows monitoring of all tools used in the manufaturing process, checking tool life, organizing tools, as well as changing tools in time.

The ZOLLER »flash« automatically monitors the current tool life at regular intervals and color-codes their status. Monitoring tool life with »flash« has created a new dimension in manufacturing control and allows productivity increases "at the push of a button".

#### Checking tool life in real-time

Recommissioning for tool preparation at the push of a button

The »flash« software module automatically queries the tool life per machine independently of the operator. Colors symbolize the current status of the tool life. Tools whose life has expired or whose warning limit has been reached, can be selected and released for recommissioning.

#### Traffic light colors signal the current status

As soon as a preset tool has been assigned its location in the magazine of a machine, the status is set to "green", i.e. in use. This means that the tool life is in the "green range". "Amber" informs you in time that the warning limit has been reached. "Red" signals that the tool life has expired. This also ensures perfect visual inspection and control of your tools in use.