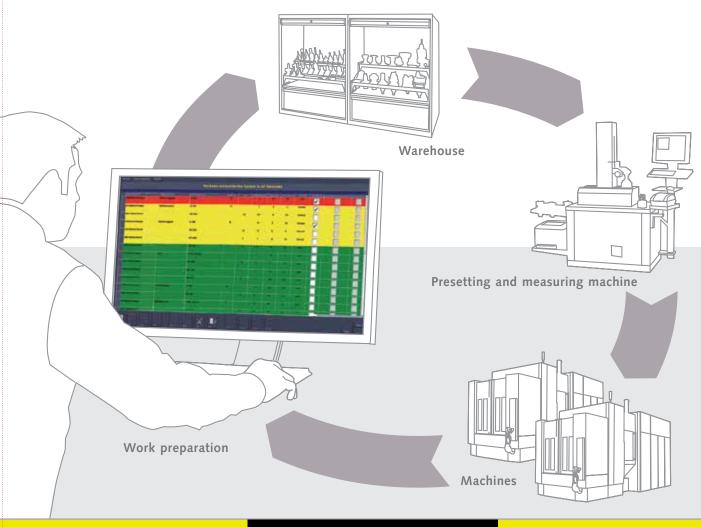

#### With only 4 steps - transparency and maximum efficiency of workflow

## Overview of the »flash« process

#### Checking tool life in real-time

Recommissioning for tool preparation at the push of a button

The »flash« software module automatically queries the tool life per machine independently of the operator. Colors symbolize the current status of the tool life. Tools whose life has expired or whose warning limit has been reached, can be selected and released for recommissioning.

Tools released for recommissioning are compiled in a list.
A commissioning list is generated for each tool at the push of a button. As soon as the tool has been fully commissioned and assembled, it is released for tool presetting.

#### Measurement of released tools

Tools released for presetting are compiled in a list and can be preset and measured at the push of a button. Then they are released for production.

#### Control-adequate data output

 Control-compatible data of the measured tools is transferred to the machines. Machine crashes due to typing errors are excluded.

>> ZOLLER gives you superiority.

Healthy, family-owned business in its third generation with facilities worldwide.