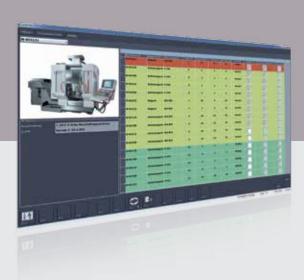

#### Checking tool life in real-time

Recommissioning for tool preparation at the push of a button

The »flash« software module automatically queries the tool life per machine independently of the operator. Colors symbolize the current status of the tool life. Tools whose life has expired or whose warning limit has been reached, can be selected and released for recommissioning.

Tools released for recommissioning are compiled in a list.
A commissioning list is generated for each tool at the push of a button. As soon as the tool has been fully commissioned and assembled, it is released for tool presetting.

#### Traffic light colors signal the current status

As soon as a preset tool has been assigned its location in the magazine of a machine, the status is set to "green", i.e. in use. This means that the tool life is in the "green range". "Amber" informs you in time that the warning limit has been reached. "Red" signals that the tool life has expired. This also ensures perfect visual inspection and control of your tools in use.

#### Measurement of released tools

Tools released for presetting are compiled in a list and can be preset and measured at the push of a button. Then they are released for production.