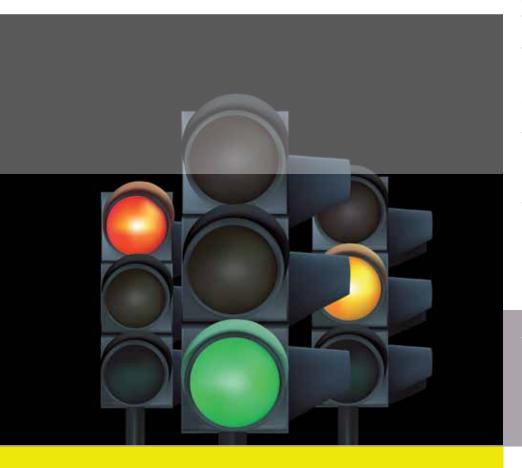

#### Traffic light colors signal the current status

As soon as a preset tool has been assigned its location in the magazine of a machine, the status is set to "green", i.e. in use. This means that the tool life is in the "green range". "Amber" informs you in time that the warning limit has been reached. "Red" signals that the tool life has expired. This also ensures perfect visual inspection and control of your tools in use.